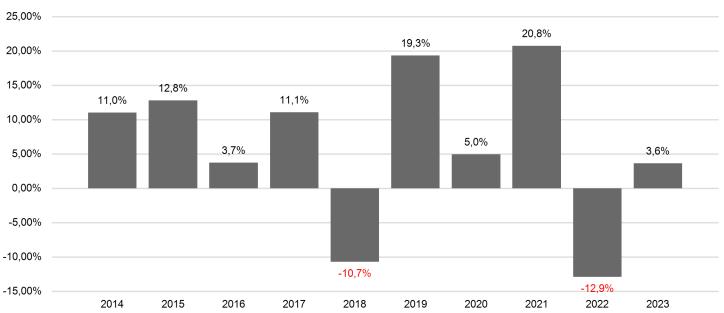

## **Past Performance**

This chart shows the fund's performance as the percentage loss or gain per year over the last 10 years.

Past performance is not a reliable indicator of future performance. Markets could develop very differently in the future. It can help you to assess how the fund has been managed in the past.

Performance is shown after deduction of ongoing charges. Any entry and exit charges are excluded from the calculation.

The unit class was established in 2003.

Performance was calculated in EUR.

Copies of the prospectus (including the management regulations), the "Key Information Document" as well as the annual and semi-annual reports can be obtained free of charge from the Swiss representative FIRST INDEPENDENT FUND SERVICES LTD., Feldeggstrasse 12, CH-8008 Zurich. The paying agent in Switzerland is NPB New Private Bank Ltd, Limmatquai 1, 8001 Zurich.